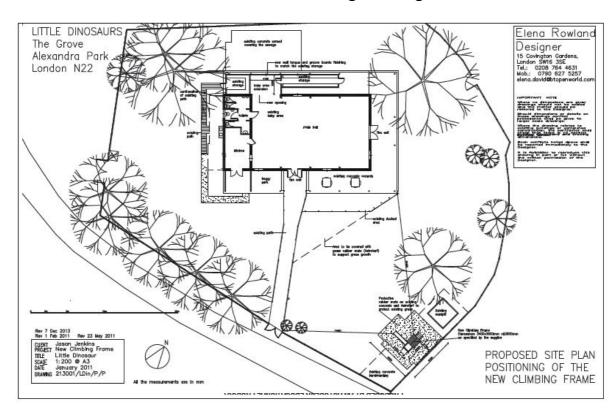

## **Elevations of existing building**

Proposed Site Layout (Infill extension to rear, triangular area to the front of the building to be replaced with Astroturf, climbing frame in south-east corner)

Plan/ Elevations of Climbing Frame