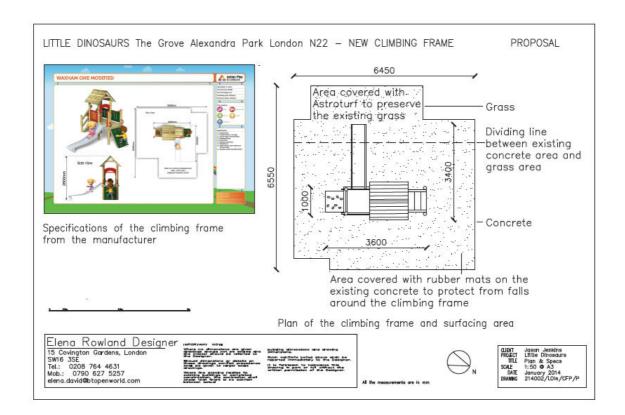

## **Elevations of existing building**

Proposed Site Layout (Infill extension to rear, triangular area to the front of the building to be replaced with Astroturf, climbing frame in south-east corner)

Plan/ Elevations of Climbing Frame