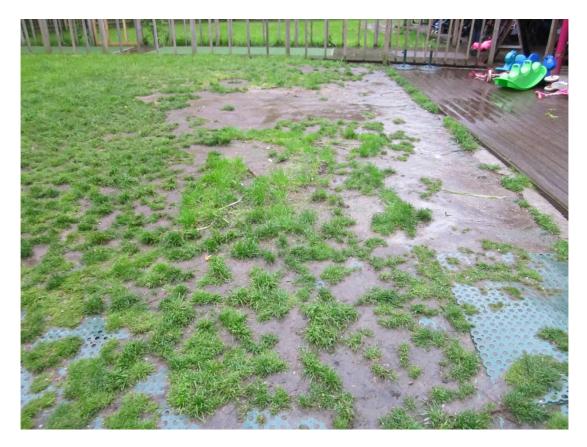

Phota 1: View of existing hardstanding/ location of propsoed climbing frame

Photo 2: View of area of to back of the building to be infilled.

Photo 3: View from outside the site/ eastern boundary.

Photo 4: View of surface area (triangular area) to the front of the building to be replaced with Astroturf.