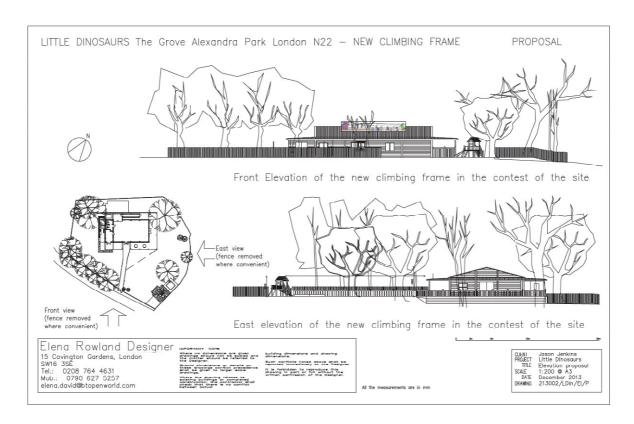

## **Elevations of existing building**

Proposed Site Layout (Infill extension to rear, triangular area to the front of the building to be replaced with Astroturf, climbing frame in south-east corner)

Plan/ Elevations of Climbing Frame