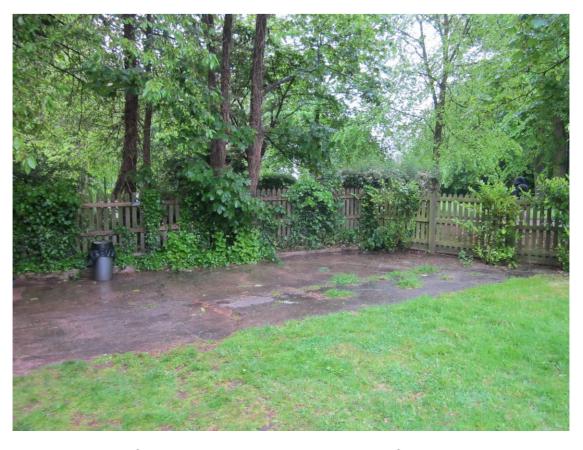

Phota 1: View of existing hardstanding/ location of propsoed climbing frame

Photo 2: View of area of to back of the building to be infilled.

Photo 3: View from outside the site/ eastern boundary.

Photo 4: View of surface area (triangular area) to the front of the building to be replaced with Astroturf.